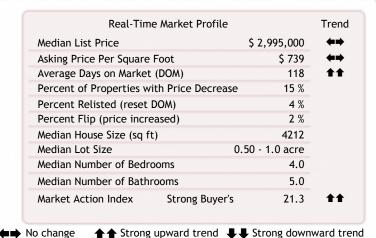

## This Week

The median list price in TELLURIDE, CO this week is \$2,995,000.

The Market Action index has been trending down lately, while days-on-market is climbing, providing mostly bearish signs for the market.

# Supply and Demand

Home sales have been exceeding new inventory for several weeks. Since this is a Buyer's market, prices are not yet moving higher as excess inventory is consumed. However, as the supply and demand trends continue, the market moves into the Seller's zone, and we are likely to see upward pressure on pricing.

#### ♠ Slight upward trend Slight downward trend

## **Price**

The market is hovering around this plateau. Look for a persistent change in the Market Action Index before we see prices deviate from these levels.