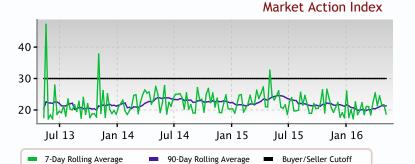

## This Week

The median list price in TELLURIDE, CO this week is \$2,995,000.

The Market Action index has been trending down lately, while days-on-market is climbing, providing mostly bearish signs for the market.

The Market Action Index answers the question "How's the Market?" by measuring the current rate of sale versus the amount of the inventory. Index above 30 implies Seller's Market conditions. Below 30, conditions favor the buyer.

## **Price**

The market is hovering around this plateau. Look for a persistent change in the Market Action Index before we see prices deviate from these levels.