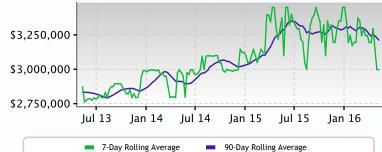

## **Price**

The market is hovering around this plateau. Look for a persistent change in the Market Action Index before we see prices deviate from these levels.

### **Price Trends**